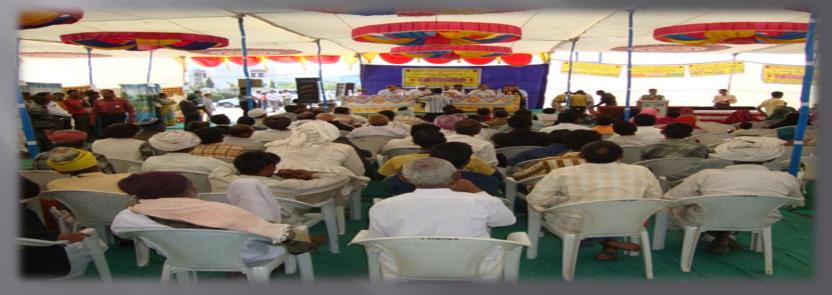

#### Mega Medical Camp

A Mega Medical Camp, jointly organized by Electrotherm (India) Ltd., and Tap Hospital, Gandhidham. A team of 10 Doctors offered free medical examination to over 670 patients. This camp was blessed by the presence of Chief Guest Shri Babubhai Shah (Ex MLA Rapar), Smt. Neema Acharaya (MLA Bhuj), Shri Upendra Soni (Dy. Director-Industrial Health & Safety), Shri Dharmendra Jadeja (*Taluka Pramukh* - Bhachau), *Sarpanchs* of nearby villages were present.