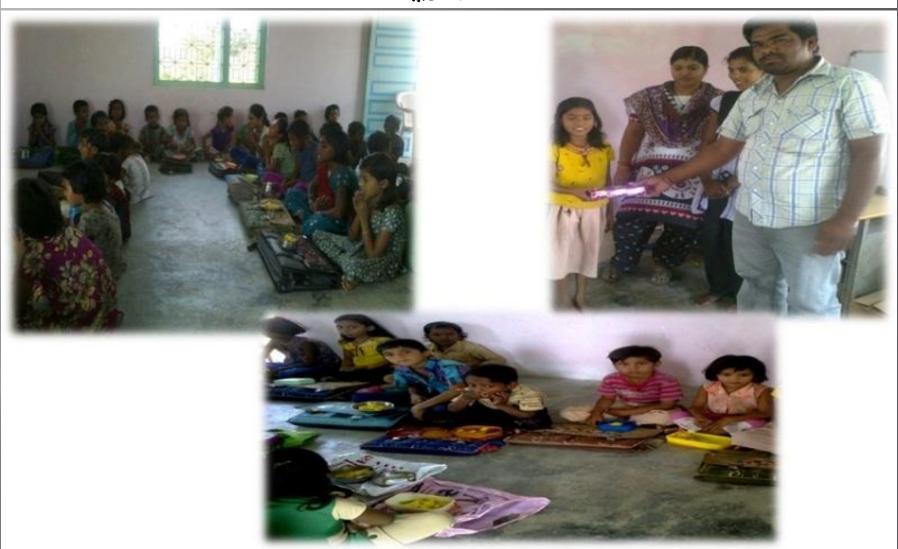

# Distribution of Gift/Sports Items to Children of ganwadi School at Vondh Village During Navratri Festival