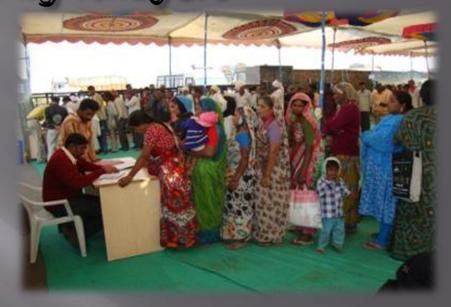

#### Mega Medical Camp

A Mega Medical Camp, jointly organized by Electrotherm (India) Ltd., and Tap Hospital, Gandhidham. A team of 10 Doctors offered free medical examination to over 670 patients. This camp was blessed by the presence of Chief Guest Shri Babubhai Shah (Ex MLA Rapar), Smt. Neema Acharaya (MLA Bhuj), Shri Upendra Soni (Dy. Director-Industrial Health & Safety), Shri Dharmendra Jadeja (*Taluka Pramukh* - Bhachau), *Sarpanchs* of nearby villages were present.

# Free Medical Mega Camp Organized in ET Plant for near by villagers