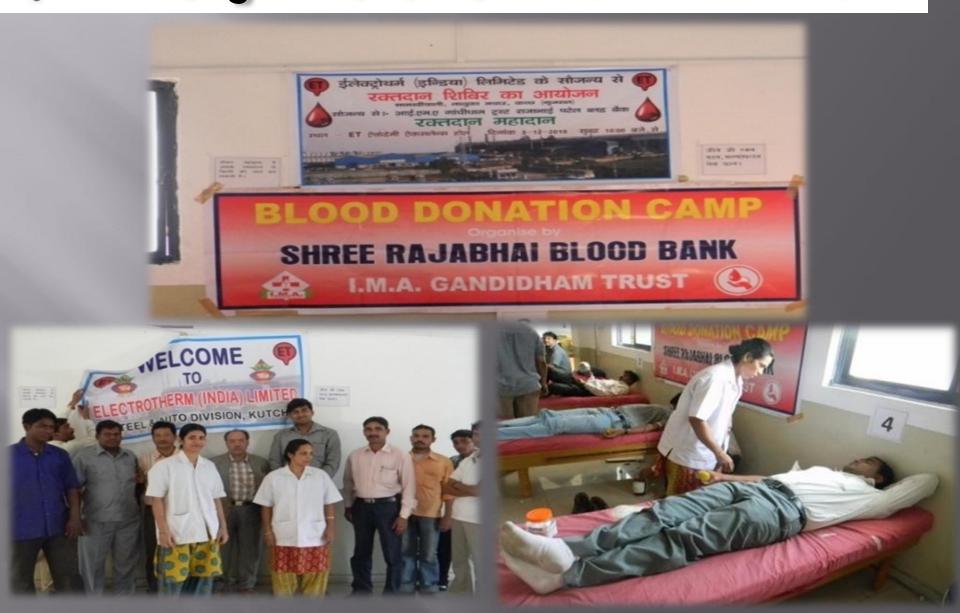

# Blood Donation Camp Organized at ET Academy Excellence Hall (Kutch Plant)

### BLOOD - DONATION - CAMP

It is being famously said that, "the only gift is a portion of thyself".