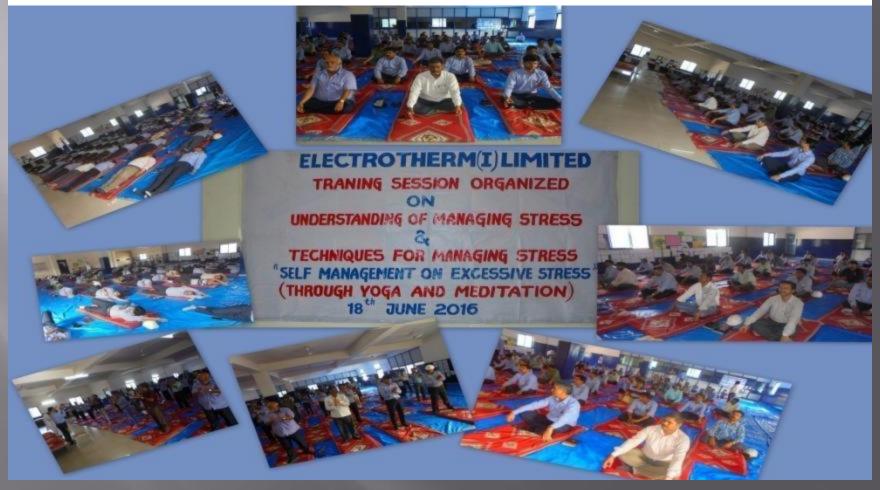

r pipe lying from    | Villagers   | 1,00,000/- |
|    | samakhiyali to ambaliyara village |             |            |



| 33 | Cunstructed new ramdevpir temple at samakhiyali village             | Samakhiyali<br>villagers | 2,00,000/             |                      |
|----|---------------------------------------------------------------------|--------------------------|-----------------------|----------------------|
| 34 | Steel for cunstructed of muslim samaj community hall at samakhiyali | Samakhiyali<br>villagers | 52,346/-              |                      |
| 35 | Gauchara for Samakhiyali<br>Village Gaushala                        | Cattles of<br>Village    | 6,00,000/<br>- Yearly | Continues<br>Process |



## HEALTH RELATED INITIATIVES

#### **Stop Stressing, Start Living**





## Photographs of "Swasthya Shikshan Anne Sarwar Vahini" Visiting in Ambliyara. Chhadwada. Vondh. Laliyana Villages.







### MOBILE - MEDICAL CHECKUP

100 Patients Attended by our Doctor in the near by Villages



#### Mega Medical Camp

A Mega Medical Camp, jointly organized by Electrotherm (India) Ltd., and Tap Hospital, Gandhidham. A team of 10 Doctors offered free medical examination to over 670 patients. This camp was blessed by the presence of Chief Guest Shri Babubhai Shah (Ex MLA Rapar), Smt. Neema Acharaya (MLA Bhuj), Shri Upendra Soni (Dy. Director-Industrial Health & Safety), Shri Dharmendra Jadeja (*Taluka Pramukh* - Bhachau), *Sarpanchs* of nearby villages were present.





# Free Medical Mega Camp Organized in ET Plant for near by villagers









### DENTAL - CHECK