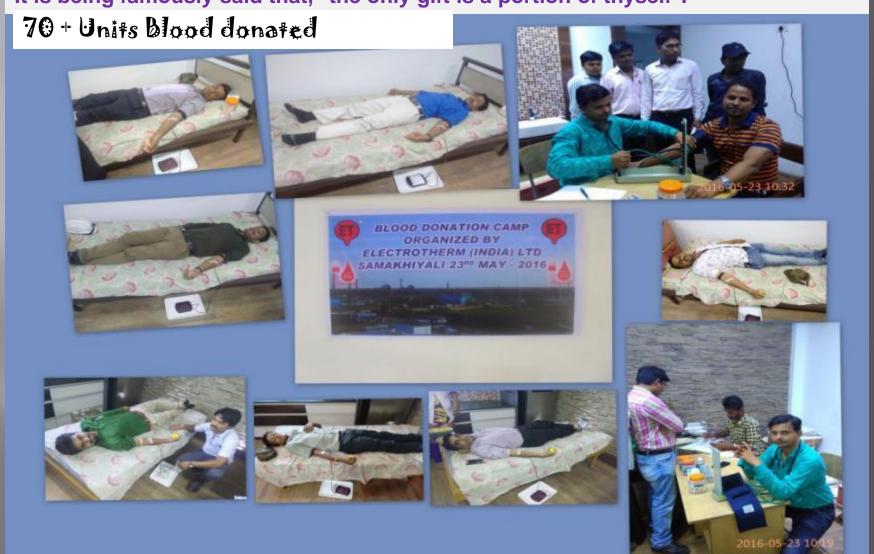

# Blood Donation Camp Organized at ET Academy Excellence Hall (Kutch Plant)

### BLOOD - DONATION - CAMP

It is being famously said that, "the only gift is a portion of thyself".