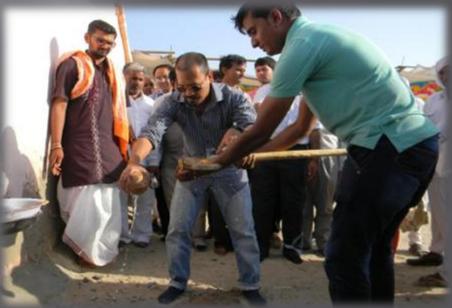

# ET-FAMILY DEDICATION TOWARDS CSR

Bhoomi - Pujan Ceremony for Hanuman ji Temple in Chhadwada Village