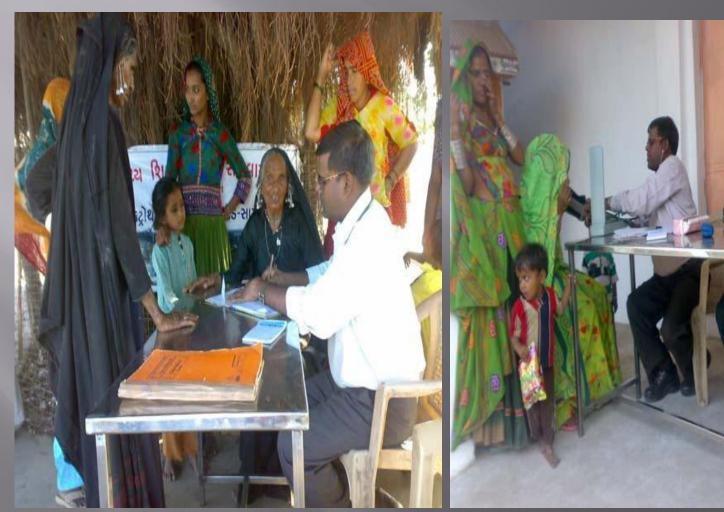

## Photographs of "Swasthya Shikshan Anne Sarwar Vahini" Visiting in Ambliyara. Chhadwada. Vondh. Laliyana Villages.

### MOBILE - MEDICAL CHECKUP

100 Patients Attended by our Doctor in the near by Villages