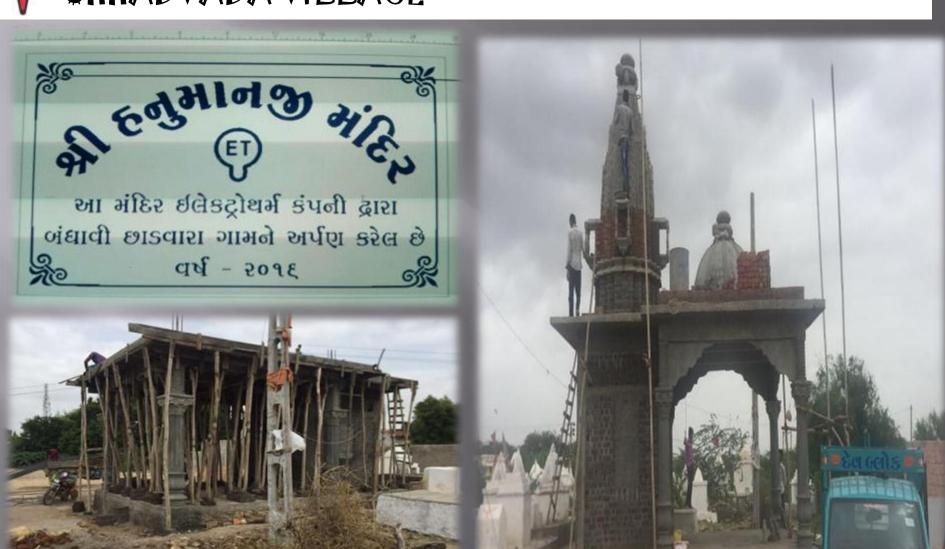

# ET-FAMILY DEDICATION TOWARDS CSR

Bhoomi - Pujan Ceremony for Hanuman ji Temple in Chhadwada Village

## HANUMAN JI TEMPLE CONSTRUCTION BY ET IN CHHADVADA VILLAGE