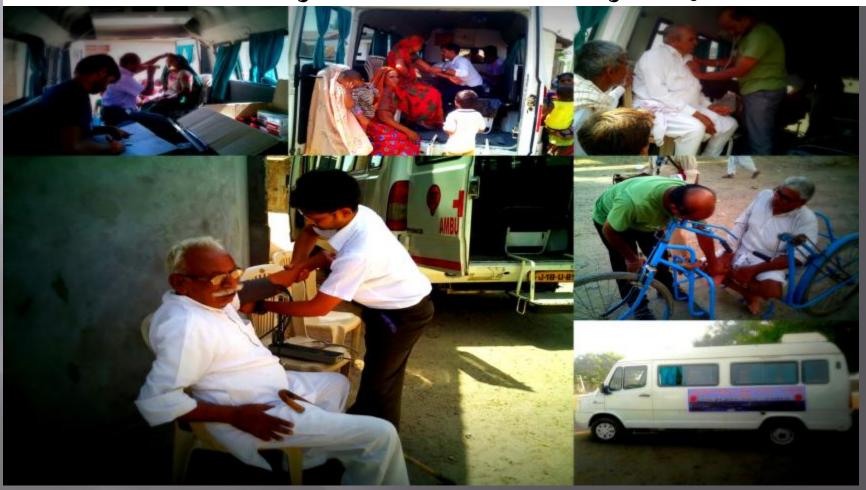

## Photographs of "Swasthya Shikshan Anne Sarwar Vahini" Visiting in Ambliyara. Chhadwada. Vondh. Laliyana Villages.

### MOBILE - MEDICAL CHECKUP

100 Patients Attended by our Doctor in the near by Villages