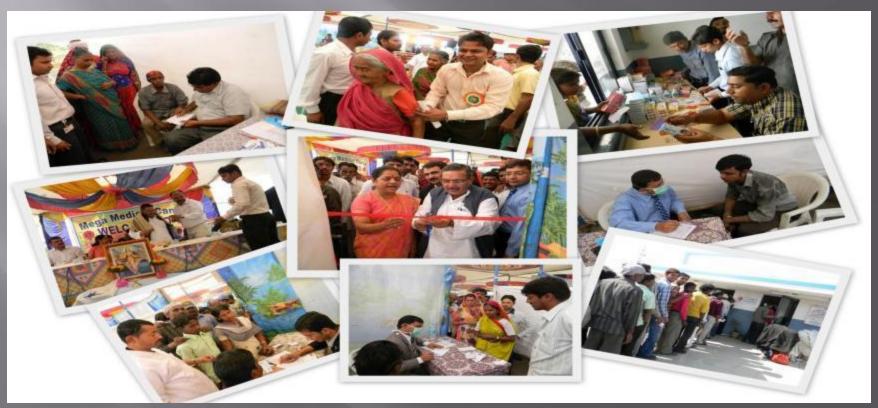

#### Mega Medical Camp

A Mega Medical Camp, jointly organized by Electrotherm (India) Ltd., and Tap Hospital, Gandhidham. A team of 10 Doctors offered free medical examination to over 670 patients. This camp was blessed by the presence of Chief Guest Shri Babubhai Shah (Ex MLA Rapar), Smt. Neema Acharaya (MLA Bhuj), Shri Upendra Soni (Dy. Director-Industrial Health & Safety), Shri Dharmendra Jadeja (*Taluka Pramukh* - Bhachau), *Sarpanchs* of nearby villages were present.

# Free Medical Mega Camp Organized in ET Plant for near by villagers